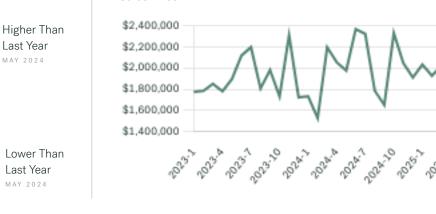

#### Sales Price

#### Sales-to-Active Ratio

Number of Transactions

Summary of Sales Volume Change

3%

-25%

Summary of Sales Price Change

Higher Than

Last Month

APRIL 2025

Lower Than

Last Month

APRIL 2025