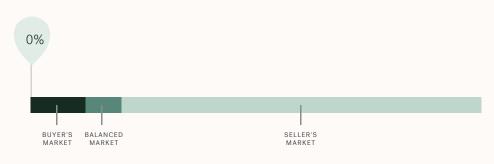

#### Market Status

Port Moody is currently a **Buyers Market**. This means that **less than 12%** of listings are sold within **30 days**. Buyers may have a **slight advantage** when negotiating prices.

#### Market Status

Buyers Market

Port Moody is currently a **Buyers Market**. This means that **less than 12%** of listings are sold within **30 days**. Buyers may have a **slight advantage** when negotiating prices.

#### **Market Status**

Port Moody is currently a **Buyers Market**. This means that **less than 12%** of listings are sold within **30 days**. Buyers may have a **slight advantage** when negotiating prices.