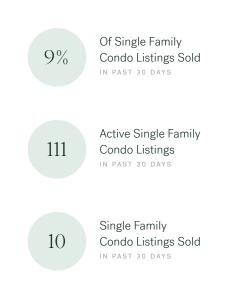

#### Market Share

#### Market Status

Port Moody is currently a **Buyers Market**. This means that **less than 12%** of listings are sold within **30 days**. Buyers may have a **slight advantage** when negotiating prices.