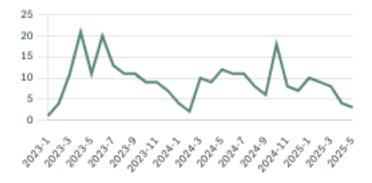

#### Sales-to-Active Ratio

Number of Transactions

Summary of Sales Volume Change

3%

-25%

Summary of Sales Price Change

Higher Than

Last Month

#### Sales-to-Active Ratio

Number of Transactions

APRIL 2025

Number of Transactions