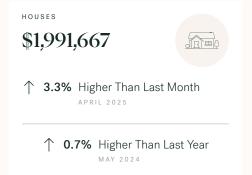

#### Sales Price

#### Sales-to-Active Ratio

Number of Transactions

Summary of Sales Volume Change

3%

-25%

Summary of Sales Price Change

Higher Than

Last Month

APRIL 2025

Lower Than

Last Month

APRIL 2025