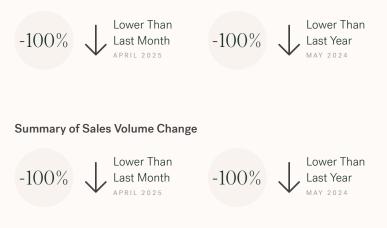

#### Summary of Sales Price Change

#### Sales-to-Active Ratio

Number of Transactions