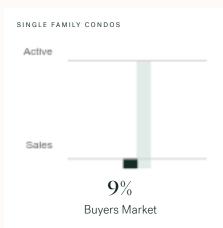

## Port Moody Single Family Condos

MAY 2025 - 5 YEAR TREND

#### **Market Status**

Port Moody is currently a **Buyers Market**. This means that **less than 12%** of listings are sold within **30 days**. Buyers may have a **slight advantage** when negotiating prices.