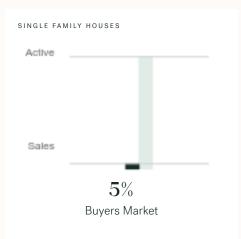

## Port Moody Single Family Houses

MAY 2025 - 5 YEAR TREND

#### Market Status

Port Moody is currently a **Buyers Market**. This means that **less than 12%** of listings are sold within **30 days**. Buyers may have a **slight advantage** when negotiating prices.