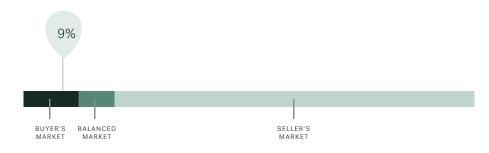

#### Sales-to-Active Ratio

#### Market Status

Port Moody is currently a **Buyers Market**. This means that **less than 12%** of listings are sold within **30 days**. Buyers may have a **slight advantage** when negotiating prices.