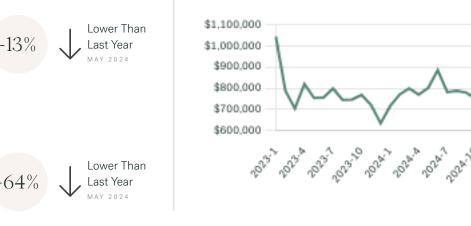

#### Sales Price

#### Sales-to-Active Ratio

Number of Transactions

Summary of Sales Volume Change

3%

-25%

Summary of Sales Price Change

Higher Than

Last Month

APRIL 2025

Lower Than

Last Month

APRIL 2025