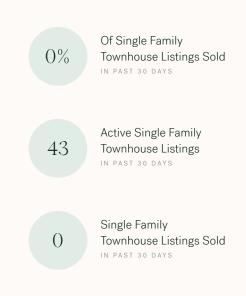

## Port Moody Single Family Townhomes

MAY 2025 - 5 YEAR TREND

#### Market Status

Buyers Market

Port Moody is currently a **Buyers Market**. This means that **less than 12%** of listings are sold within **30 days**. Buyers may have a **slight advantage** when negotiating prices.