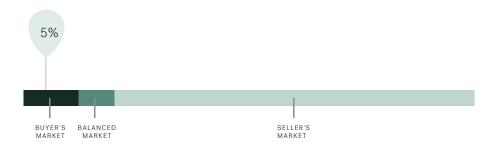

#### Sales-to-Active Ratio

#### Market Status

Port Moody is currently a **Buyers Market**. This means that **less than 12%** of listings are sold within **30 days**. Buyers may have a **slight advantage** when negotiating prices.