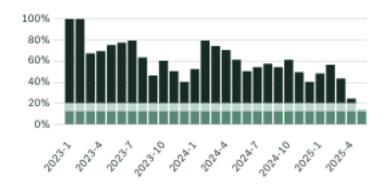

#### Sales-to-Active Ratio

Number of Transactions

Summary of Sales Volume Change

3%

-25%

Summary of Sales Price Change

Higher Than

Last Month

APRIL 2025

Lower Than

Last Month

APRIL 2025