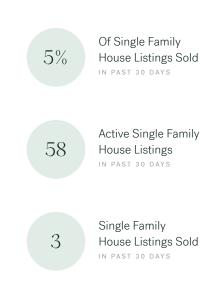

## Port Moody Single Family Houses

MAY 2025 - 5 YEAR TREND

#### Market Status

Port Moody is currently a **Buyers Market**. This means that **less than 12%** of listings are sold within **30 days**. Buyers may have a **slight advantage** when negotiating prices.