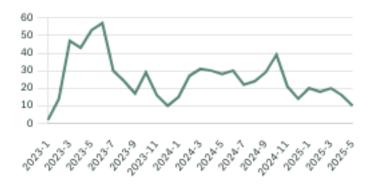

#### Sales-to-Active Ratio

Number of Transactions

Summary of Sales Volume Change

3%

-25%

Summary of Sales Price Change

Higher Than

Last Month

APRIL 2025

Lower Than

Last Month

APRIL 2025