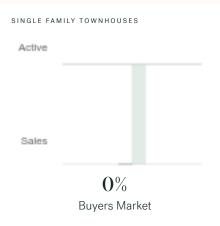

## Port Moody Single Family Townhomes

MAY 2025 - 5 YEAR TREND

#### Market Status

Buyers Market

Port Moody is currently a **Buyers Market**. This means that **less than 12%** of listings are sold within **30 days**. Buyers may have a **slight advantage** when negotiating prices.